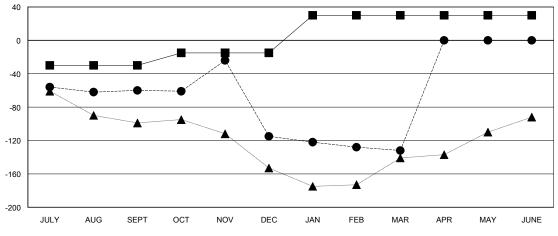

## **LOCATION TEXAS**

 $\mathsf{GMT}\;\mathsf{CA}\;1$ 

| Clubs                   |                  |           |                  |                  | Members                  |                    |                                     |                    |                  |
|-------------------------|------------------|-----------|------------------|------------------|--------------------------|--------------------|-------------------------------------|--------------------|------------------|
| RESULTS FOR 2015-2016   |                  |           |                  |                  | RESULTS FOR 2015-2016    |                    |                                     |                    |                  |
| QUARTER                 | NEW CLUB<br>GOAL | NEW CLUBS | DROPPED<br>CLUBS | NET<br>GAIN/LOSS | QUARTER                  | NEW MEMBER<br>GOAL | CHARTER AND<br>NEW MEMBERS<br>ADDED | DROPPED<br>MEMBERS | NET<br>GAIN/LOSS |
| JULY/AUG/SEPT           | 1                | 0         | 0                | 0                | JULY/AUG/SEPT            | -30                | 27                                  | 87                 | -60              |
| OCT/NOV/DEC JAN/FEB/MAR | 1                | 0         | 0                | -3<br>0          | OCT/NOV/DEC  JAN/FEB/MAR | 15<br>45           | 68<br>38                            | 123<br>55          | -55<br>-17       |
| APR/MAY/JUNE            | 0                | 0         | 0                | 0                | APR/MAY/JUNE             | 0                  | 0                                   | 0                  | 0                |