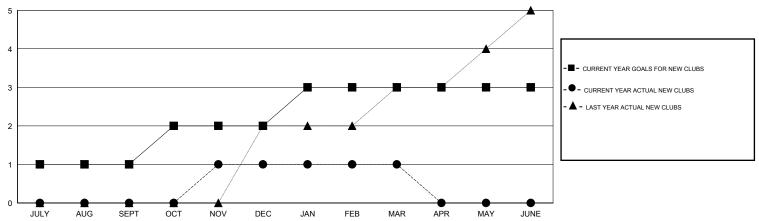

## GOALS AND ACTUAL NEW CLUBS CUMULATIVE

| -■-  | CURRENT YEAR GOALS FOR NEW |
|------|----------------------------|
| MEMA | EDG                        |

- ● - CURRENT YEAR ACTUAL MEMBERS

- ▲ - LAST YEAR ACTUAL MEMBERS